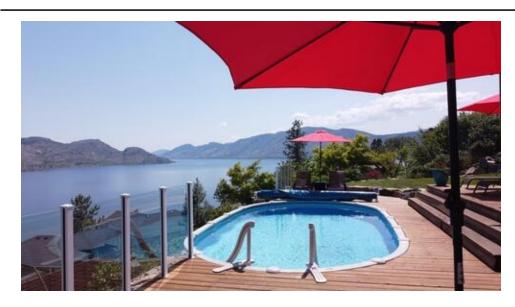

## Description

Spectacular sweeping lake views on this generous .5 acre lot with above ground pool and large pool deck, plus patio and upper sundeck. Rancher walk-out style home offers 4 bedroom/4 bathrooms in total in a 2 up/ 2 down configuration. Nice open concept main floor plan with vaulted ceilings & wood plank accent. Nice large room sizes for all bedrooms. Ample parking for RV or boat plus garage. Major updates - furnace, a/c, hot water tank, irrigation, windows in 2018. Ensuite bath 2014. Pride of ownership throughout. Fabulous property.