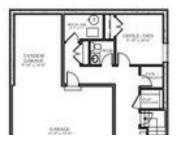

## Description

The "Sky" model. 3 Story brand new luxury home with 2nd and 3rd floor sundecks for huge lake views! Personal elevator for all 3 floors. Large 3 car tandem garage. All homes are freehold, you own your own lot and home. NO speculation tax in Peachland. Constructed with energy efficient ICF foundations, a designer kitchen with quartz countertops, linear Napolean gas fireplace, high efficiency furnace, 5 piece ensuite bath with heated tile, hot water on demand, recessed pot lighting, Low E panoramic windows for maximum lakeview, wide plank laminate flooring, premium carpet in bedrooms, gas hookups for barbecue/stove/dryer/hot water on demand, hand set tile throughout, radon gas abatement venting, 200 amp service, low VOC paint and flooring, appliance package, lighting package and finished landscaping outside including driveway, walkway and patio. Optional upgrades available. Work with builder and suppliers to pick colours, choices, options plus to get that perfect dream home! 2-5-10 New Home warranty with a reputable 30 year builder Jazel Homes ready to make your dream home become a reality. PHASE 1 NOW SELLING BUILD YOUR DREAM HOME TODAY! Visit www.LaurenHeights.ca to see floor plans and more information. (id:2469)