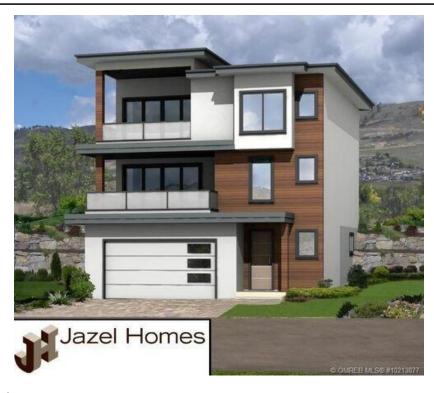

## Description

The "Sky" model. 3 Story brand new luxury home with 2nd and 3rd floor sundecks for huge lake views! Personal elevator for all 3 floors. Large 3 car tandem garage. All homes are freehold, you own your own lot and home. NO speculation tax in Peachland. Constructed with energy efficient ICF foundations, a designer kitchen with quartz countertops, linear Napolean gas fireplace, high efficiency furnace, 5 piece ensuite bath with heated tile, hot water on demand, recessed pot lighting, Low E panoramic windows for maximum lakeview, wide plank laminate flooring, premium carpet in bedrooms, gas hookups for barbecue/stove/dryer/hot water on demand, hand set tile throughout, radon gas abatement venting, 200 amp service, low VOC paint and flooring, appliance package, lighting package and finished landscaping outside including driveway, walkway and patio. Optional upgrades available. Work with builder and suppliers to pick colours, choices, options plus to get that perfect dream home! 2-5-10 New Home warranty with a reputable 30 year builder Jazel Homes ready to make your dream home become a reality. PHASE 1 NOW SELLING BUILD YOUR DREAM HOME TODAY! Visit www.LaurenHeights.ca to see floor plans and more information. (id:2469)