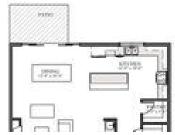

## Description

The "Sky" model. 3 Story brand new luxury home with 2nd and 3rd floor sundecks for huge lake views! Personal elevator for all 3 floors. Large 3 car tandem garage. All homes are freehold, you own your own lot and home. NO speculation tax in Peachland. Constructed with energy efficient ICF foundations, a designer kitchen with quartz countertops, linear Napolean gas fireplace, high efficiency furnace, 5 piece ensuite bath with heated tile, hot water on demand, recessed pot lighting, Low E panoramic windows for maximum lakeview, wide plank laminate flooring, premium carpet in bedrooms, gas hookups for barbecue/stove/dryer/hot water on demand, hand set tile throughout, radon gas abatement venting, 200 amp service, low VOC paint and flooring, appliance package, lighting package and finished landscaping outside including driveway, walkway and patio. Optional upgrades available. Work with builder and suppliers to pick colours, choices, options plus to get that perfect dream home! 2-5-10 New Home warranty with a reputable 30 year builder Jazel Homes ready to make your dream home become a reality. PHASE 1 NOW SELLING BUILD YOUR DREAM HOME TODAY! Visit www.LaurenHeights.ca to see floor plans and more information. (id:2469)