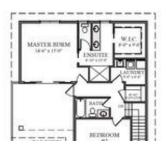

## Description

The "Sky" model. 3 Story brand new luxury home with 2nd and 3rd floor sundecks for huge lake views! Personal elevator for all 3 floors. Large 3 car tandem garage. All homes are freehold, you own your own lot and home. NO speculation tax in Peachland. Constructed with energy efficient ICF foundations, a designer kitchen with quartz countertops, linear Napolean gas fireplace, high efficiency furnace, 5 piece ensuite bath with heated tile, hot water on demand, recessed pot lighting, Low E panoramic windows for maximum lakeview, wide plank laminate flooring, premium carpet in bedrooms, gas hookups for barbecue/stove/dryer/hot water on demand, hand set tile throughout, radon gas abatement venting, 200 amp service, low VOC paint and flooring, appliance package, lighting package and finished landscaping outside including driveway, walkway and patio. Optional upgrades available. Work with builder and suppliers to pick colours, choices, options plus to get that perfect dream home! 2-5-10 New Home warranty with a reputable 30 year builder Jazel Homes ready to make your dream home become a reality. PHASE 1 NOW SELLING BUILD YOUR DREAM HOME TODAY! Visit www.LaurenHeights.ca to see floor plans and more information. (id:2469)